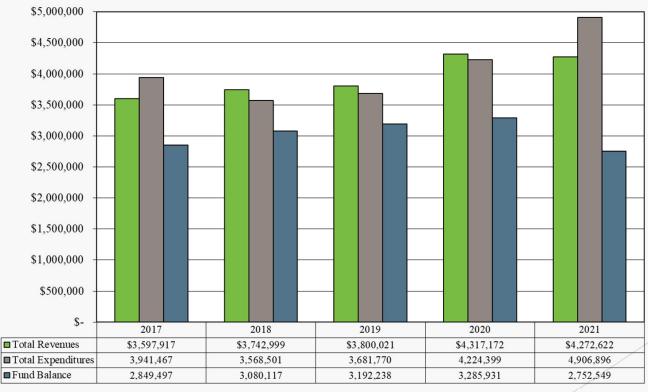

# Revenues, Expenditures and Fund Balance

# Revenues

| 2017<br>,006,291<br>174,525 | \$ 2,135,999      | \$ 2,120,859                                      | \$ 2,283,446                                                                             | \$ 2.256,200                                                                                                          |
|-----------------------------|-------------------|---------------------------------------------------|------------------------------------------------------------------------------------------|-----------------------------------------------------------------------------------------------------------------------|
|                             |                   | \$ 2,120,859                                      | \$ 2.283.446                                                                             | ¢ 2 256 200                                                                                                           |
|                             |                   | \$ 2,120,859                                      | \$ 2.283.446                                                                             | ¢ 2.256.200                                                                                                           |
| 174,525                     | 100 054           |                                                   | Ψ =,= 35,                                                                                | \$ 2,356,290                                                                                                          |
|                             | 180,854           | 202,079                                           | 149,541                                                                                  | 217,794                                                                                                               |
|                             |                   |                                                   |                                                                                          |                                                                                                                       |
| 845,730                     | 888,633           | 891,888                                           | 973,987                                                                                  | 1,022,826                                                                                                             |
| 183,179                     | 102,116           | 116,447                                           | 472,154                                                                                  | 222,685                                                                                                               |
| 230,937                     | 266,156           | 275,628                                           | 236,045                                                                                  | 306,525                                                                                                               |
| 22,205                      | 28,987            | 31,882                                            | 21,515                                                                                   | 23,456                                                                                                                |
| 135,050                     | 140,254           | 161,238                                           | 180,484                                                                                  | 123,046                                                                                                               |
|                             |                   |                                                   |                                                                                          |                                                                                                                       |
| 597.917                     | \$ 3,742,999      | \$ 3,800,021                                      | \$ 4,317,172                                                                             | \$ 4,272,622                                                                                                          |
|                             | 230,937<br>22,205 | 230,937 266,156   22,205 28,987   135,050 140,254 | 230,937   266,156   275,628     22,205   28,987   31,882     135,050   140,254   161,238 | 230,937   266,156   275,628   236,045     22,205   28,987   31,882   21,515     135,050   140,254   161,238   180,484 |

# Expenditures

|                      | 2017         | 2018         | 2019         | 2020         | 2021         |
|----------------------|--------------|--------------|--------------|--------------|--------------|
| Expenditures         |              |              |              |              |              |
| General government   | \$ 691,689   | \$ 617,333   | \$ 676,510   | \$ 773,875   | \$ 832,646   |
| Public safety        | 1,699,731    | 1,727,402    | 1,797,336    | 1,977,706    | 2,017,024    |
| Cemetery             | 527          | 523          | 651          | 802          | 520          |
| Public works         | 760,921      | 739,306      | 771,372      | 762,904      | 731,390      |
| Parks and recreation | 261,025      | 277,471      | 237,080      | 301,479      | 347,295      |
| Economic development | 37,143       | 16,739       | 7,617        | 153,562      | 16,624       |
| Capital outlay       | 490,431      | 189,727      | 191,204      | 254,071      | 961,397      |
|                      |              |              |              |              |              |
| Total expenditures   | \$ 3,941,467 | \$ 3,568,501 | \$ 3,681,770 | \$ 4,224,399 | \$ 4,906,896 |