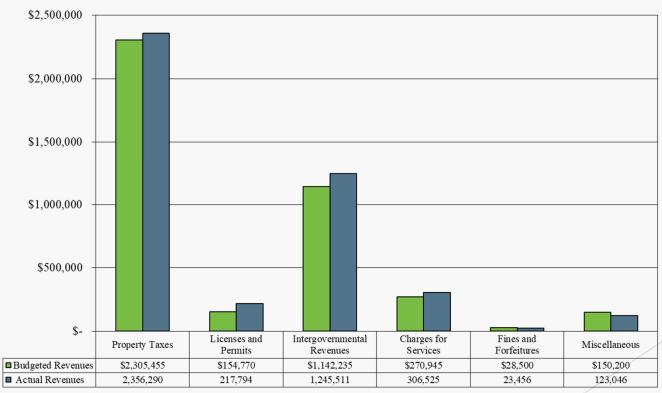

# Revenues Budget to Actual

# Revenues

| 2017<br>,006,291<br>174,525 | \$ 2,135,999      | \$ 2,120,859                                      | \$ 2,283,446                                                                             | \$ 2.256,200                                                                                                          |
|-----------------------------|-------------------|---------------------------------------------------|------------------------------------------------------------------------------------------|-----------------------------------------------------------------------------------------------------------------------|
|                             |                   | \$ 2,120,859                                      | \$ 2.283.446                                                                             | ¢ 2 256 200                                                                                                           |
|                             |                   | \$ 2,120,859                                      | \$ 2.283.446                                                                             | ¢ 2.256.200                                                                                                           |
| 174,525                     | 100 054           |                                                   | Ψ =,= 35,                                                                                | \$ 2,356,290                                                                                                          |
|                             | 180,854           | 202,079                                           | 149,541                                                                                  | 217,794                                                                                                               |
|                             |                   |                                                   |                                                                                          |                                                                                                                       |
| 845,730                     | 888,633           | 891,888                                           | 973,987                                                                                  | 1,022,826                                                                                                             |
| 183,179                     | 102,116           | 116,447                                           | 472,154                                                                                  | 222,685                                                                                                               |
| 230,937                     | 266,156           | 275,628                                           | 236,045                                                                                  | 306,525                                                                                                               |
| 22,205                      | 28,987            | 31,882                                            | 21,515                                                                                   | 23,456                                                                                                                |
| 135,050                     | 140,254           | 161,238                                           | 180,484                                                                                  | 123,046                                                                                                               |
|                             |                   |                                                   |                                                                                          |                                                                                                                       |
| 597.917                     | \$ 3,742,999      | \$ 3,800,021                                      | \$ 4,317,172                                                                             | \$ 4,272,622                                                                                                          |
|                             | 230,937<br>22,205 | 230,937 266,156   22,205 28,987   135,050 140,254 | 230,937   266,156   275,628     22,205   28,987   31,882     135,050   140,254   161,238 | 230,937   266,156   275,628   236,045     22,205   28,987   31,882   21,515     135,050   140,254   161,238   180,484 |