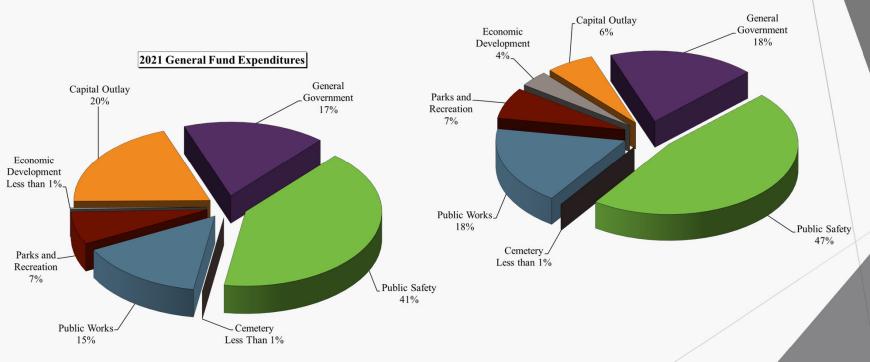

# General Fund Expenditures

2020 General Fund Expenditures

# Expenditures

|                      | 2017         | 2018         | 2019         | 2020         | 2021         |
|----------------------|--------------|--------------|--------------|--------------|--------------|
| Expenditures         |              |              |              |              |              |
| General government   | \$ 691,689   | \$ 617,333   | \$ 676,510   | \$ 773,875   | \$ 832,646   |
| Public safety        | 1,699,731    | 1,727,402    | 1,797,336    | 1,977,706    | 2,017,024    |
| Cemetery             | 527          | 523          | 651          | 802          | 520          |
| Public works         | 760,921      | 739,306      | 771,372      | 762,904      | 731,390      |
| Parks and recreation | 261,025      | 277,471      | 237,080      | 301,479      | 347,295      |
| Economic development | 37,143       | 16,739       | 7,617        | 153,562      | 16,624       |
| Capital outlay       | 490,431      | 189,727      | 191,204      | 254,071      | 961,397      |
|                      |              |              |              |              |              |
| Total expenditures   | \$ 3,941,467 | \$ 3,568,501 | \$ 3,681,770 | \$ 4,224,399 | \$ 4,906,896 |