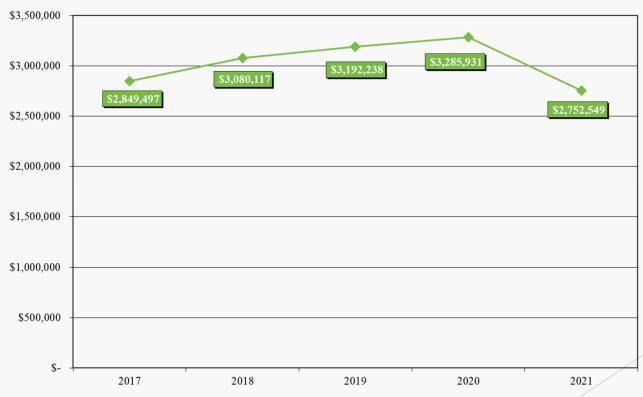

ndent Auditor's Reports

- Opinion on the City's Basic Financial Statements
  - Management's and BerganKDV's responsibilities defined
  - Unmodified highest level of assurance
- Report on the Minnesota Legal Compliance
  - One compliance finding Timely Payment of Invoices
- Report on Internal Control over Financial Reporting and on Compliance and Other Matters Based on Audit of the Financial Statements Performed in Accordance with *Government Auditing Standards* 
  - Two internal control findings Material Audit Adjustments and Lack of Segregation of Accounting Duties
- Audit of Airport Improvement Program
  - No compliance findings
- Communications Letter
  - Management recommendations Negative Fund Balances & Inactive Funds, Liquor Inventory, Council Approval of EFTs



### Fund Balance



#### Percentage of Next Year's Budgeted Expenditures



# Revenues, Expenditures and Fund Balance



# Revenues

| 2017<br>,006,291<br>174,525 | \$ 2,135,999      | \$ 2,120,859                                      | \$ 2,283,446                                                                             | \$ 2.256,200                                                                                                          |
|-----------------------------|-------------------|---------------------------------------------------|------------------------------------------------------------------------------------------|-----------------------------------------------------------------------------------------------------------------------|
|                             |                   | \$