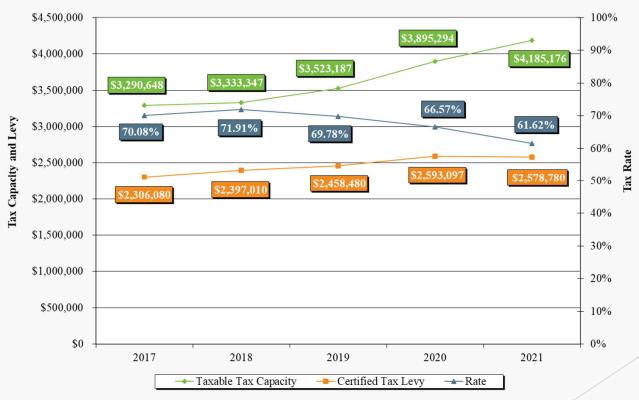

|
| Public works         | 760,921      | 739,306      | 771,372      | 762,904      | 731,390      |
| Parks and recreation | 261,025      | 277,471      | 237,080      | 301,479      | 347,295      |
| Economic development | 37,143       | 16,739       | 7,617        | 153,562      | 16,624       |
| Capital outlay       | 490,431      | 189,727      | 191,204      | 254,071      | 961,397      |
|                      |              |              |              |              |              |
| Total expenditures   | \$ 3,941,467 | \$ 3,568,501 | \$ 3,681,770 | \$ 4,224,399 | \$ 4,906,896 |

# General Fund Revenues





# General Fund Expenditures



2020 General Fund Expenditures

# Revenues Budget to Actual



# Expenditures Budget to Actual



# Tax Capacity, Levy, and Rates



# Liquor Fund Operations



# Liquor Fund Gross Profit Percentage



# Liquor Fund Net Position



# Airport Fund Operations



# Airport Fund Net Position



# Sewer Fund Operations



#### Sewer Fund

### Net Position





Jackie Knowles Jackie.Knowles@berganKDV.com







**BerganKDV** is a leading professional services firm with a contagious culture; where growth is fostered and making a difference means something. Our values drive our decisions, and our passion is empowering people and creating a wow experience for our clients.

We are powered by people who do business the Midwest way delivering comprehensive business, financial and technology solutions including business planning and consulting, tax, assurance and accounting, technology, wealth management and turnaround management