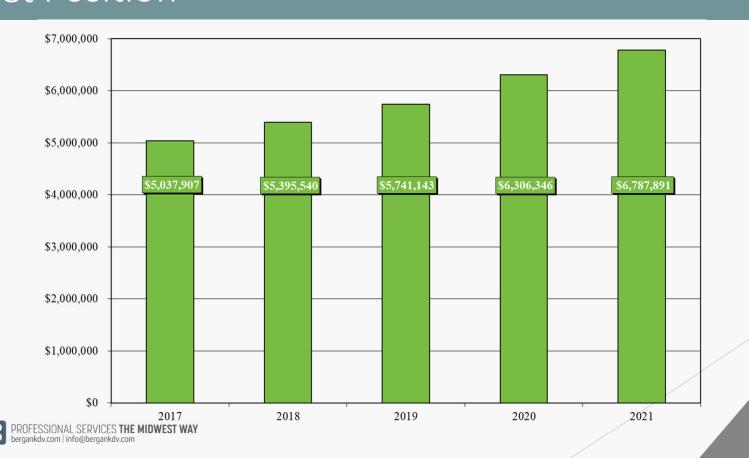

0      |
| Parks and recreation | 261,025      | 277,471      | 237,080      | 301,479      | 347,295      |
| Economic development | 37,143       | 16,739       | 7,617        | 153,562      | 16,624       |
| Capital outlay       | 490,431      | 189,727      | 191,204      | 254,071      | 961,397      |
|                      |              |              |              |              |              |
| Total expenditures   | \$ 3,941,467 | \$ 3,568,501 | \$ 3,681,770 | \$ 4,224,399 | \$ 4,906,896 |

# General Fund Revenues





# General Fund Expenditures



2020 General Fund Expenditures

# Revenues Budget to Actual



# Expenditures Budget to Actual



# Tax Capacity, Levy, and Rates



# Liquor Fund Operations



# Liquor Fund Gross Profit Percentage



# Liquor Fund Net Position



# Airport Fund Operations



# Airport Fund Net Position



# Sewer Fund Operations



#### Sewer Fund

### Net Position





Jackie Knowles Jackie.Knowles@berganKDV.com







**BerganKDV** is a leading professional services firm with a contagious culture; where growth is fostered and making a difference means something. Our values drive our decisions, and our passion is empowering people and creating a wow experience for our clients.

We are powered by people who do business the Midwest way delivering comprehensive business, financial and technology solutions including business planning and consulting, tax, assurance and accounting, technology, wealth management and turnaround management services. From tax reform to technology, we go beyond so you can...

DO MORE.