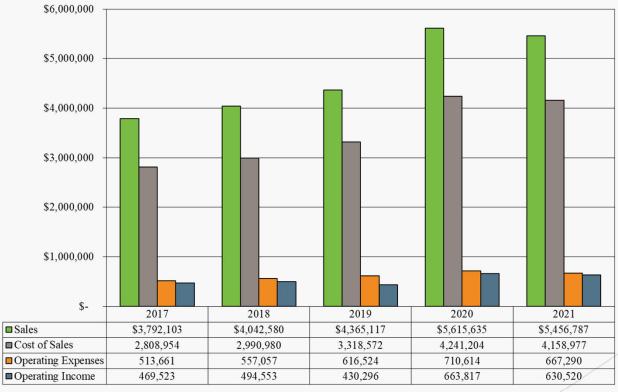

| 760,921      | 739,306      | 771,372      | 762,904      | 731,390      |
| Parks and recreation | 261,025      | 277,471      | 237,080      | 301,479      | 347,295      |
| Economic development | 37,143       | 16,739       | 7,617        | 153,562      | 16,624       |
| Capital outlay       | 490,431      | 189,727      | 191,204      | 254,071      | 961,397      |
|                      |              |              |              |              |              |
| Total expenditures   | \$ 3,941,467 | \$ 3,568,501 | \$ 3,681,770 | \$ 4,224,399 | \$ 4,906,896 |

# General Fund Revenues





# General Fund Expenditures



2020 General Fund Expenditures

# Revenues Budget to Actual



# Expenditures Budget to Actual



# Tax Capacity, Levy, and Rates



# Liquor Fund Operations



# Liquor Fund Gross Profit Percentage



# Liquor Fund Net Position



# Airport Fund Operations



# Airport Fund Net Position



# Sewer Fund Operations



#### Sewer Fund

### Net Position





Jackie Knowles Jackie.Knowles@berganKDV.com







**BerganKDV** is a leading professional services firm with a contagious culture; where growth is fostered and making a difference means something. Our values drive our decisions, and our passion is empowering people and creating a wow experience for our clients.

We are powered by people who do business the Midwest way delivering comprehensive business, financial and technology solutions including business planning and consulting, tax, assurance and accounting, technology, wealth management and turnaround management services. From tax reform to