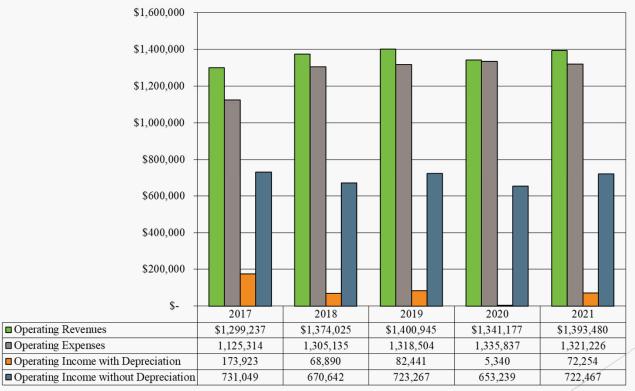

| 347,295      |
| Economic development | 37,143       | 16,739       | 7,617        | 153,562      | 16,624       |
| Capital outlay       | 490,431      | 189,727      | 191,204      | 254,071      | 961,397      |
|                      |              |              |              |              |              |
| Total expenditures   | \$ 3,941,467 | \$ 3,568,501 | \$ 3,681,770 | \$ 4,224,399 | \$ 4,906,896 |

# General Fund Revenues





# General Fund Expenditures



2020 General Fund Expenditures

# Revenues Budget to Actual



# Expenditures Budget to Actual



# Tax Capacity, Levy, and Rates



# Liquor Fund Operations



# Liquor Fund Gross Profit Percentage



# Liquor Fund Net Position



# Airport Fund Operations



# Airport Fund Net Position



# Sewer Fund Operations



#### Sewer Fund

### Net Position





Jackie Knowles Jackie.Knowles@berganKDV.com







**BerganKDV** is a leading professional services firm with a contagious culture; where growth is fostered and making a difference means something. Our values drive our decisions, and our passion is empowering people and creating a wow experience for our clients.

We are powered by people who do business the Midwest way delivering comprehensive business, financial and technology solutions including business planning and consulting, tax, assurance and accounting, technology, wealth management and turnaround management services. From tax reform to technology, we go beyond so you can...

DO MORE.