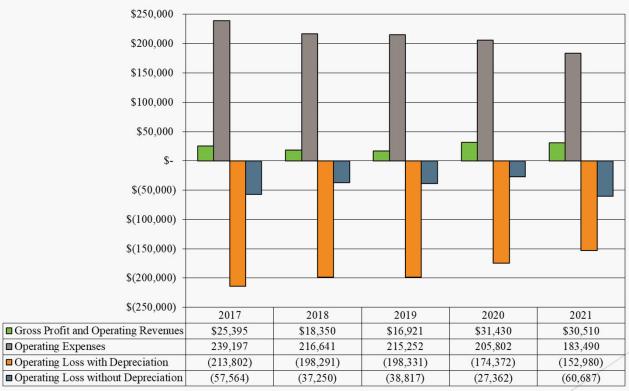

on | 261,025      | 277,471      | 237,080      | 301,479      | 347,295      |
| Economic development | 37,143       | 16,739       | 7,617        | 153,562      | 16,624       |
| Capital outlay       | 490,431      | 189,727      | 191,204      | 254,071      | 961,397      |
|                      |              |              |              |              |              |
| Total expenditures   | \$ 3,941,467 | \$ 3,568,501 | \$ 3,681,770 | \$ 4,224,399 | \$ 4,906,896 |

# General Fund Revenues





# General Fund Expenditures



2020 General Fund Expenditures

# Revenues Budget to Actual



# Expenditures Budget to Actual



# Tax Capacity, Levy, and Rates



# Liquor Fund Operations



# Liquor Fund Gross Profit Percentage



# Liquor Fund Net Position



# Airport Fund Operations



# Airport Fund Net Position



# Sewer Fund Operations



#### Sewer Fund

### Net Position





Jackie Knowles Jackie.Knowles@berganKDV.com







**BerganKDV** is a leading professional services firm with a contagious culture; where growth is fostered and making a difference means something. Our values drive our decisions, and our passion is empowering people and creating a wow experience for our clients.

We are powered by people who do business the Midwest way delivering comprehensive business, financial and technology solutions including business planning and consulting, tax, assurance and accounting, technology, wealth management and turnaround management services. From tax reform to technology, we go beyond so you can...

DO MORE.