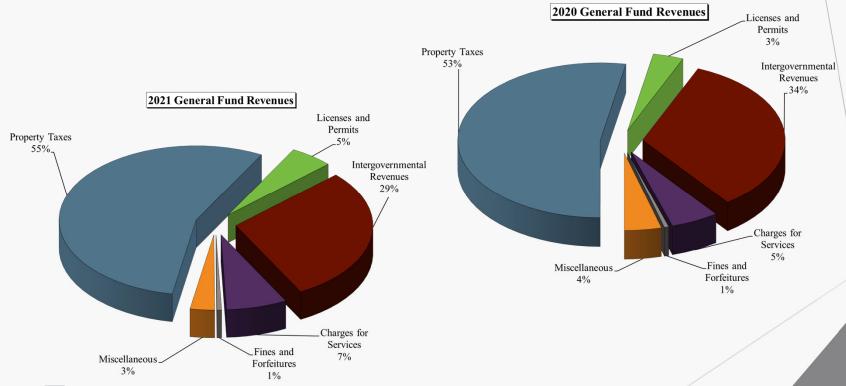

# General Fund Revenues

# Revenues

| 2017<br>,006,291<br>174,525 | \$ 2,135,999      | \$ 2,120,859                                      | \$ 2,283,446                                                                             | \$ 2.256,200                                                                                                          |
|-----------------------------|-------------------|---------------------------------------------------|------------------------------------------------------------------------------------------|-----------------------------------------------------------------------------------------------------------------------|
|                             |                   | \$ 2,120,859                                      | \$ 2.283.446                                                                             | ¢ 2 256 200                                                                                                           |
|                             |                   | \$ 2,120,859                                      | \$ 2.283.446                                                                             | ¢ 2.256.200                                                                                                           |
| 174,525                     | 100 054           |                                                   | Ψ =,= 35,                                                                                | \$ 2,356,290                                                                                                          |
|                             | 180,854           | 202,079                                           | 149,541                                                                                  | 217,794                                                                                                               |
|                             |                   |                                                   |                                                                                          |                                                                                                                       |
| 845,730                     | 888,633           | 891,888                                           | 973,987                                                                                  | 1,022,826                                                                                                             |
| 183,179                     | 102,116           | 116,447                                           | 472,154                                                                                  | 222,685                                                                                                               |
| 230,937                     | 266,156           | 275,628                                           | 236,045                                                                                  | 306,525                                                                                                               |
| 22,205                      | 28,987            | 31,882                                            | 21,515                                                                                   | 23,456                                                                                                                |
| 135,050                     | 140,254           | 161,238                                           | 180,484                                                                                  | 123,046                                                                                                               |
|                             |                   |                                                   |                                                                                          |                                                                                                                       |
| 597.917                     | \$ 3,742,999      | \$ 3,800,021                                      | \$ 4,317,172                                                                             | \$ 4,272,622                                                                                                          |
|                             | 230,937<br>22,205 | 230,937 266,156   22,205 28,987   135,050 140,254 | 230,937   266,156   275,628     22,205   28,987   31,882     135,050   140,254   161,238 | 230,937   266,156   275,628   236,045     22,205   28,987   31,882   21,515     135,050   140,254   161,238   180,484 |