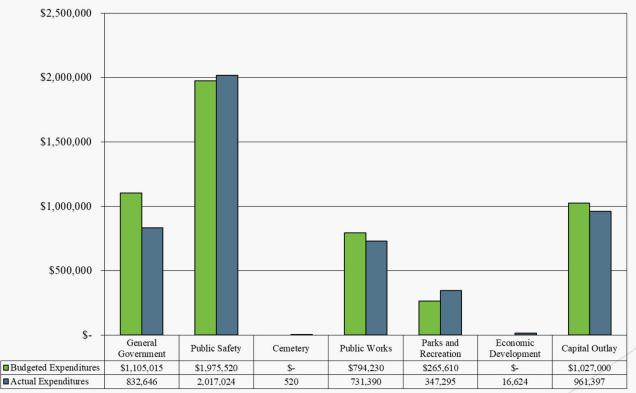

# Expenditures Budget to Actual

# Expenditures

|                      | 2017         | 2018         | 2019         | 2020         | 2021         |
|----------------------|--------------|--------------|--------------|--------------|--------------|
| Expenditures         |              |              |              |              |              |
| General government   | \$ 691,689   | \$ 617,333   | \$ 676,510   | \$ 773,875   | \$ 832,646   |
| Public safety        | 1,699,731    | 1,727,402    | 1,797,336    | 1,977,706    | 2,017,024    |
| Cemetery             | 527          | 523          | 651          | 802          | 520          |
| Public works         | 760,921      | 739,306      | 771,372      | 762,904      | 731,390      |
| Parks and recreation | 261,025      | 277,471      | 237,080      | 301,479      | 347,295      |
| Economic development | 37,143       | 16,739       | 7,617        | 153,562      | 16,624       |
| Capital outlay       | 490,431      | 189,727      | 191,204      | 254,071      | 961,397      |
|                      |              |              |              |              |              |
| Total expenditures   | \$ 3,941,467 | \$ 3,568,501 | \$ 3,681,770 | \$ 4,224,399 | \$ 4,906,896 |