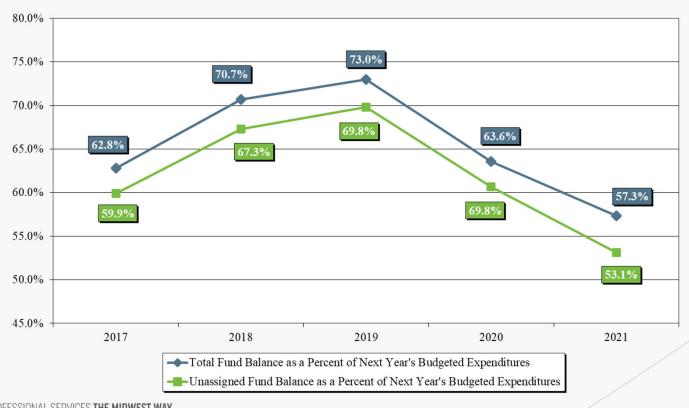

#### Percentage of Next Year's Budgeted Expenditures

# Revenues, Expenditures and Fund Balance