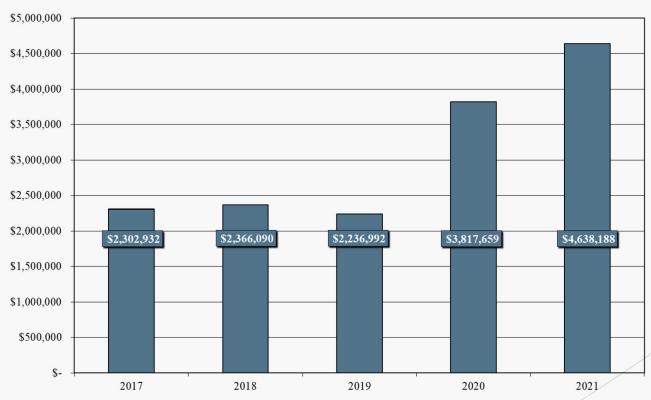

| 237,080      | 301,479      | 347,295      |
| Economic development | 37,143       | 16,739       | 7,617        | 153,562      | 16,624       |
| Capital outlay       | 490,431      | 189,727      | 191,204      | 254,071      | 961,397      |
|                      |              |              |              |              |              |
| Total expenditures   | \$ 3,941,467 | \$ 3,568,501 | \$ 3,681,770 | \$ 4,224,399 | \$ 4,906,896 |

# General Fund Revenues





# General Fund Expenditures



2020 General Fund Expenditures

# Revenues Budget to Actual



# Expenditures Budget to Actual



# Tax Capacity, Levy, and Rates



# Liquor Fund Operations



# Liquor Fund Gross Profit Percentage



# Liquor Fund Net Position



# Airport Fund Operations



# Airport Fund Net Position



# Sewer Fund Operations



#### Sewer Fund

### Net Position





Jackie Knowles Jackie.Knowles@berganKDV.com







**BerganKDV** is a leading professional services firm with a contagious culture; where growth is fostered and making a difference means something. Our values drive our decisions, and our passion is empowering people and creating a wow experience for our clients.

We are powered by people who do business the Midwest way delivering comprehensive business, financial and technology solutions including business planning and consulting, tax, assurance and accounting, technology, wealth management and turnaround management services. From tax reform to technology, we go beyond so you can...

DO MORE.